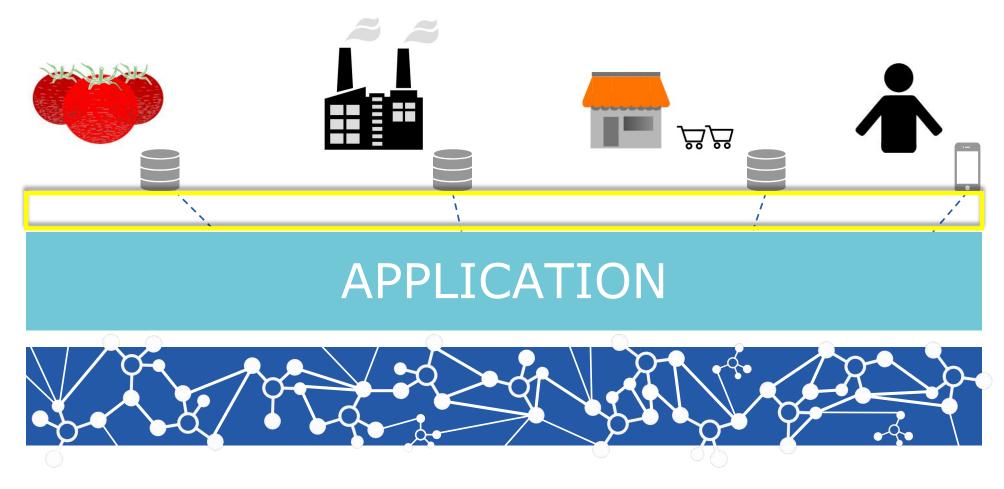

#### THE SUPPLY CHAIN

#### COMPONENT #3: APIs

#### APIs BRIDGE THE GAP

- Speed up development
- Normalization of data
- Enable trusted, accurate data
- Application-specific APIs vs. blockchain engine APIs