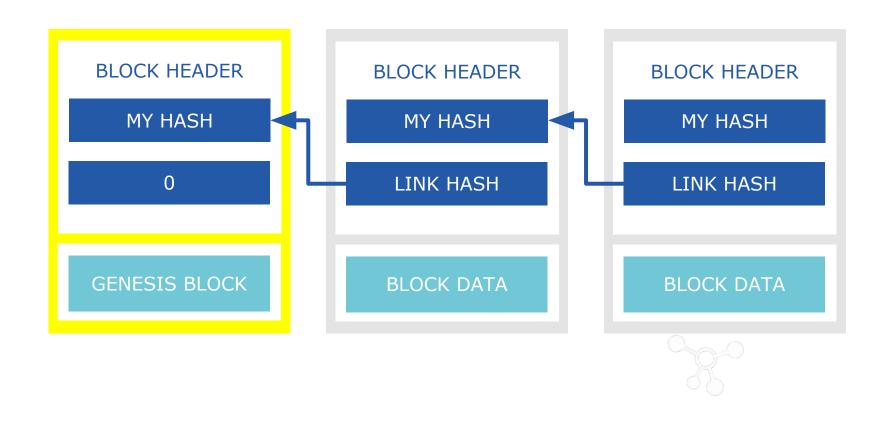

# Critical Components of Blockchain Applications

#### **AGENDA**



- 1. Introductions
- 2. Critical Components
- 3. Examples of Each Component
- 4. Live Q&A



#### MEET THE PRESENTERS







#### WHAT IS A BLOCKCHAIN





#### THE SUPPLY CHAIN





#### COMPONENT #1: ENGINE





#### **EXAMPLES OF BLOCKCHAIN ENGINES**







ethereum





#### **HYPERLEDGER**



E O S

© 2017, Object Computing, Inc. (OCI). All rights reserved.

objectcomputing.com

(\*) All of the pagespect of AWL distributes "manufacture" on the class of the contributes of the class of

The second of the second of the second of the second of the second of the second of the second of the second of the second of the second of the second of the second of the second of the second of the second of the second of the second of the second of the second of the second of the second of the second of the second of the second of the second of the second of the second of the second of the second of the second of the second of the second of the second