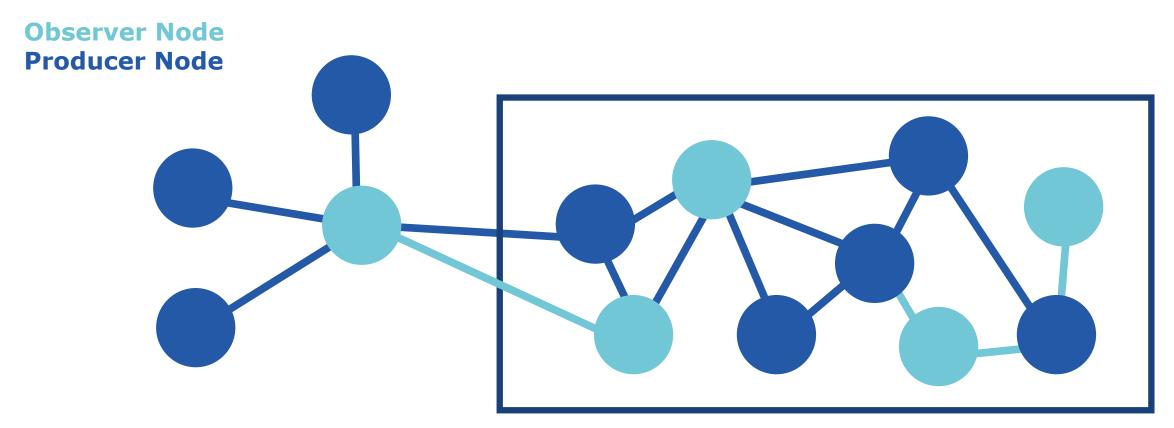

### COMPONENT #4: NETWORK AND NODES

#### **NETWORK & NODES**

- Distribution of nodes
- Clustered or not clustered
- Layered access
- Fault tolerance & trust