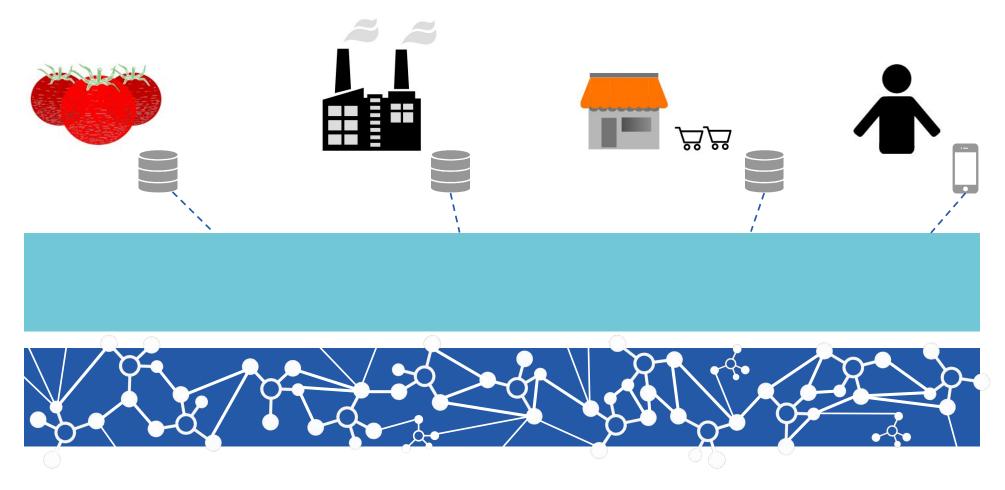

saction speed
- Consensus method
- Public vs. private
- Cost

#### COMPONENT #2: APPLICATION LAYER







## Does your application require a blockchain?

#### **EXAMPLES OF BLOCKCHAIN APPLICATIONS**







Contest": "This is in process and " This is a second of the contest of the conte

- (T\_2 in the second se

#### COMPONENT #3: APIs









#### APIs BRIDGE THE GAP

- Speed up development
- Normalization of data
- Enable trusted, accurate data
- Application-specific APIs vs. blockchain engine APIs

### COMPONENT #4: NETWORK AND NODES









#### **NETWORK & NODES**

- Distribution of nodes
- Clustered or not clustered
- Layered access
- Fault tolerance & trust

#### **NETWORK & NODES**







Self - Timps in the form a cont in the control of t

#### **COMPONENT #5: TRANSACTIONS**









#### TRANSACTIONS & CONTRACTS

- Contracts live and run in the blockchain
- Contracts generate transactions into the blockchain
- Contracts interact with other contracts



### QUESTIONS

© 2017, Object Computing, Inc. (OCI) All rights reserved.





#### CONNECT WITH US

- 1+ (314) 579-0066
- @objectcomputing
- objectcomputing.com