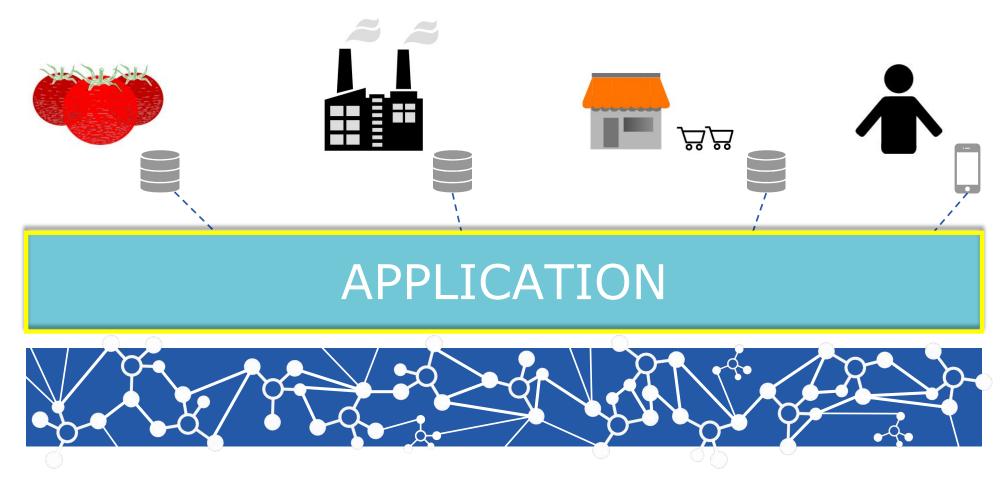

#### THE SUPPLY CHAIN

#### COMPONENT #2: APPLICATION LAYER

## Does your application require a blockchain?